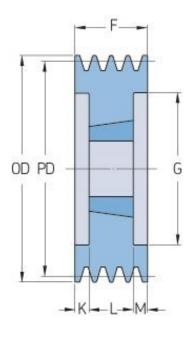

## PHP 6SPB236TB

| Pitch diameter<br>(mm)   | 236  |
|--------------------------|------|
| Outside diameter<br>(mm) | 243  |
| Pulley type              | 3    |
| Bushing no.              | 3535 |
| Min. bore (mm)           | 35   |
| Max. bore (mm)           | 90   |
| F (mm)                   | 120  |
| G (mm)                   | 193  |
| K (mm)                   | 15.5 |
| L (mm)                   | 89   |
| M (mm)                   | 15.5 |
| H (mm)                   | -    |
| Weight (kg)              | 17.6 |